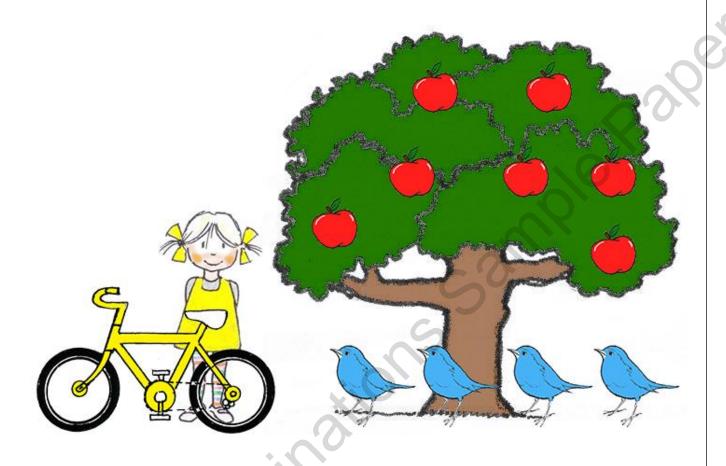

# C Look at the picture. Write Yes or No.

| e.g. | There is a girl.        | Yes |
|------|-------------------------|-----|
| e.g. | The birds are white.    | No  |
| 1.   | There is a yellow bike. |     |
| 2.   | There are seven apples. |     |
| 3.   | The apples are green.   |     |
| 4.   | There are five birds.   |     |
| 5.   | There is one tree.      |     |