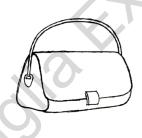

### Colour or write.

The bed is white. ✓

The car is blue.

The ice cream is orange.

The bag is brown.

The chair is black.

The fish is green.

White