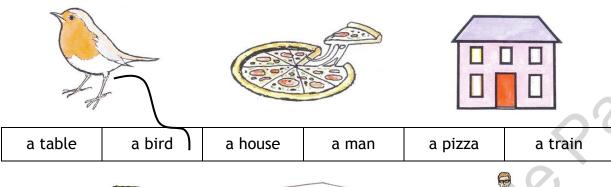

r crayons.
- You may use correcting fluid if necessary.

| For Examine | er's Use Only |        |        |        |        |        |
|-------------|---------------|--------|--------|--------|--------|--------|
| A [20]      | B [20]        | C [10] | D [20] | E [10] | F [10] | G [10] |
| 110         |               |        |        |        |        |        |



© Anglia Examinations Ltd. Reg. in England Co. No. 2046325 Chichester College, Westgate Fields, Chichester, West Sussex, PO19 1SB, ENGLAND

These materials may not be altered or reproduced, stored in any retrieval system or transmitted in any form or by any means, electronic, electrical, chemical, optical, photocopying, recording or otherwise, without the prior permission of the copyright owner.



### What is it? Draw a line.









### What is it? ✓ or X

It is a baby.





It is a teacher.









2. It is a pen.





1.

It is a mother.

It is a computer.





5. It is a bus.





### Write the letter. The letters are in the box.

### M<u>o</u>nday

- 1. W e d \_\_ e s d a y
- 2. Thu\_sday
- 3. Fr\_day
- 4. S \_\_ t u r d a y
- 5. S \_\_ n d a y



10

### Colour or write.

The bed is white. ✓

The car is blue.

The ice cream is orange.

The bag is brown.

The chair is black.

The fish is green.









White







### Colour the right number.





### Draw on the little monster.

Draw

one green nose two red ears three blue eyes



10

10

# C Look at the picture. Write Yes or No.



| e.g. | There is a girl.        | Yes |
|------|-------------------------|-----|
| e.g. | The birds are white.    | No