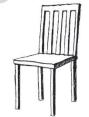

### Colour or write.

The bed is white. ✓

The car is blue.

The ice cream is orange.

The bag is brown.

The chair is black.

The fish is green.

White