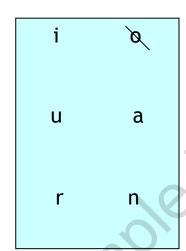

|        |        |        |



© Anglia Examinations Ltd. Reg. in England Co. No. 2046325 Chichester College, Westgate Fields, Chichester, West Sussex, PO19 1SB, ENGLAND

These materials may not be altered or reproduced, stored in any retrieval system or transmitted in any form or by any means, electronic, electrical, chemical, optical, photocopying, recording or otherwise, without the prior permission of the copyright owner.



### What is it? Draw a line.









### What is it? ✓ or X

It is a baby.





It is a teacher.









2. It is a pen.





1.

It is a mother.

It is a computer.





5. It is a bus.





### Write the letter. The letters are in the box.

### M<u>o</u>nday

- 1. W e d \_\_ e s d a y
- 2. Thu\_sday
- 3. Fr\_day
- 4. S \_\_ t u r d a y
- 5. S \_\_ n d a y



10

### Colour or write.

The bed is white. ✓

The car is blue.

The ice cream is orange.

The bag is brown.

The chair is black.

The fish is green.









White







### Colour the right number.





### Draw on the little monster.

Draw

one green nose two red ears three blue eyes



10

10

# C Look at the picture. Write Yes or No.



| e.g. | There is a girl.        | Yes |
|------|-------------------------|-----|
| e.g. | The birds are white.    | No  |
| 1.   | There is a yellow bike. |     |
| 2.   | There are seven apples. |     |
| 3.   | The apples are green.   |     |
| 4.   | There are five birds.   |     |
| 5.   | There is one tree.      |     |

# Blank page

# Blank page

# Blank page