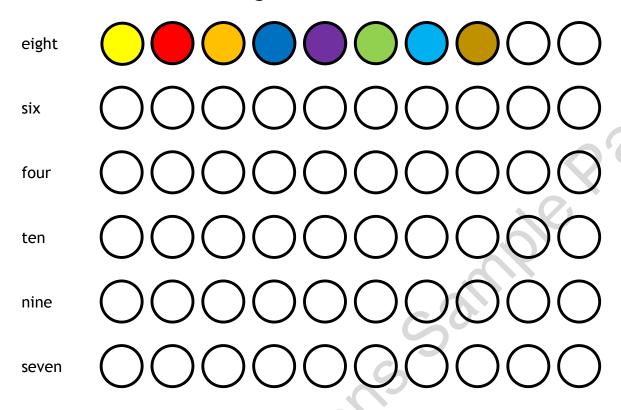

ltered or reproduced, stored in any retrieval system or transmitted in any form or by any means, electronic, electrical, chemical, optical, photocopying, recording or otherwise, without the prior permission of the copyright owner.



### What is it? Draw a line.









### What is it? ✓ or X

It is a baby.





It is a teacher.









2. It is a pen.





1.

It is a mother.

It is a computer.





5. It is a bus.





### Write the letter. The letters are in the box.

### M<u>o</u>nday

- 1. W e d \_\_ e s d a y
- 2. Thu\_sday
- 3. Fr\_day
- 4. S \_\_ t u r d a y
- 5. S \_\_ n d a y



10

### Colour or write.

The bed is white. ✓

The car is blue.

The ice cream is orange.

The bag is brown.

The chair is black.

The fish is green.









White







### Colour the right number.





### Draw on the little monster.

Draw

one green nose two red ears three blue eyes



10

10

# C Look at the picture. Write Yes or No.



| e.g. | There is a girl.        | Yes |
|------|-------------------------|-----|
| e.g. | The birds are white.    | No  |
| 1.   | There is a yellow bike. |     |
| 2.   | There are seven apples. |     |
| 3.   | The apples are green.   |     |
| 4.   | There are five birds.   |     |
| 5.   | There is one tree.      |     |

# Blank page

# Blank page

# Blank page